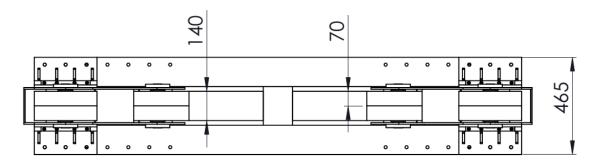

## **Technical Specifications – 10 Ton / DRIVE**

| Loading Capacity                   | 5 ton                                                                       |
|------------------------------------|-----------------------------------------------------------------------------|
| Rotation Capacity                  | 10 ton                                                                      |
| Vessel Size Min on 2 Wheels        | Ø400mm @ 60° included angle, @ 1230mm CC                                    |
| Vessel Size Minimum on 4 Wheels    | Ø980mm @ 32° included angle, @ 1230mm CC                                    |
| Vessel Size Maximum on 4 Wheels    | Ø2040mm @ 90° included angle, @ 2030mm CC                                   |
| Vessel Size Max. when self aligned | Ø4000mm @ 50° included angle, @ 2030mm CC                                   |
| Roller Type and Size               | Polyurethan Coating, 2x300mm Diameter – 2x70mmWidth                         |
| Rotation Speed                     | 125mm – 1250 mm /min @ 5 Hz – 50 Hz Range                                   |
| Rotation Drive Motor               | 2x AC 0,55 kW Motor                                                         |
| Rotation Drive Control             | AC 1,1 kW Inverter                                                          |
| Travel Car(Rail Car)               | No                                                                          |
| Travel Car Speed                   | Not Available                                                               |
| Travel Car Drive                   | Not Available                                                               |
| Electrical Panel                   | Yes                                                                         |
| Incoming Supply                    | 380V/400V, 3Ph, 50Hz @ 5 – 50 Hz                                            |
| Control Unit                       | Telemecanique hand pendant with 5 mt cable protected in flexible steel hose |
| Colour                             | RAL5005 – BLUE & RAL7032 – BEIGE / Texture Painting                         |
| Quantity                           | 1 unit                                                                      |
| Anti Creep                         | 1 unit included                                                             |

## **Technical Specifications – 10 Ton / IDLER**

| Loading Capacity                   | 5 ton                                                                       |
|------------------------------------|-----------------------------------------------------------------------------|
|                                    |                                                                             |
| Rotation Capacity                  | Not Available                                                               |
| Vessel Size Min on 2 Wheels        | Ø400mm @ 60° included angle, @ 1230mm CC                                    |
| Vessel Size Minimum on 4 Wheels    | Ø980mm @ 32° included angle, @ 1230mm CC                                    |
| Vessel Size Maximum on 4 Wheels    | Ø2040mm @ 90° included angle, @ 2030mm CC                                   |
| Vessel Size Max. when self aligned | Ø4000mm @ 50° included angle, @ 2030mm CC                                   |
| Roller Type and Size               | Polyurethan Coating, 2x300mm Diameter – 2x70mmWidth                         |
| Rotation Speed                     | Not Available                                                               |
| Rotation Drive Motor               | Not Available                                                               |
| Rotation Drive Control             | Not Available                                                               |
| Travel Car(Rail Car)               | No                                                                          |
| Travel Car Speed                   | Not Available                                                               |
| Travel Car Drive                   | Not Available                                                               |
| Electrical Panel                   | No                                                                          |
| Incoming Supply                    | No                                                                          |
| Control Unit                       | Telemecanique hand pendant with 5 mt cable protected in flexible steel hose |
| Colour                             | RAL5005 – BLUE & RAL7032 – BEIGE / Texture Painting                         |
| Quantity                           | 1 unit                                                                      |
| Anti Creep                         | Not Available                                                               |