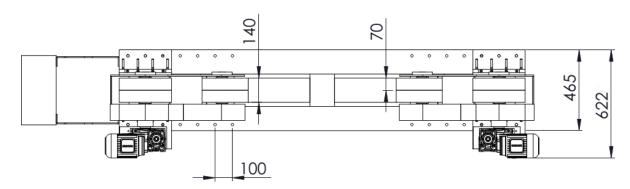

## **Technical Specifications – 10 Ton / DRIVE**

| Loading Capacity                   | 5 ton                                                                       |
|------------------------------------|-----------------------------------------------------------------------------|
| Rotation Capacity                  | 10 ton                                                                      |
| Vessel Size Min on 2 Wheels        | Ø400mm @ 60° included angle, @ 1230mm CC                                    |
| Vessel Size Minimum on 4 Wheels    | Ø980mm @ 32° included angle, @ 1230mm CC                                    |
| Vessel Size Maximum on 4 Wheels    | Ø2040mm @ 90° included angle, @ 2030mm CC                                   |
| Vessel Size Max. when self aligned | Ø4000mm @ 50° included angle, @ 2030mm CC                                   |
| Roller Type and Size               | Polyurethan Coating, 2x300mm Diameter – 2x70mmWidth                         |
| Rotation Speed                     | 125mm – 1250 mm /min @ 5 Hz – 50 Hz Range                                   |
| Rotation Drive Motor               | 2x AC 0,55 kW Motor                                                         |
| Rotation Drive Control             | AC 1,1 kW Inverter                                                          |
| Travel Car(Rail Car)               | No                                                                          |
| Travel Car Speed                   | Not Available                                                               |
| Travel Car Drive                   | Not Available                                                               |
| Electrical Panel                   | Yes                                                                         |
| Incoming Supply                    | 380V/400V, 3Ph, 50Hz @ 5 – 50 Hz                                            |
| Control Unit                       | Telemecanique hand pendant with 5 mt cable protected in flexible steel hose |
| Colour                             | RAL5005 – BLUE & RAL7032 – BEIGE / Texture Painting                         |
| Quantity                           | 1 unit                                                                      |
| Anti Creep                         | 1 unit included                                                             |

## **Technical Specifications – 10 Ton / IDLER**

| Loading Capacity                   | 5 ton                                                                       |
|------------------------------------|-----------------------------------------------------------------------------|
|                                    |                                                                             |
| Rotation Capacity                  | Not Available                                                               |
| Vessel Size Min on 2 Wheels        | Ø400mm @ 60° included angle, @ 1230mm CC                                    |
| Vessel Size Minimum on 4 Wheels    | Ø980mm @ 32° included angle, @ 1230mm CC                                    |
| Vessel Size Maximum on 4 Wheels    | Ø2040mm @ 90° included angle, @ 2030mm CC                                   |
| Vessel Size Max. when self aligned | Ø4000mm @ 50° included angle, @ 2030mm CC                                   |
| Roller Type and Size               | Polyurethan Coating, 2x300mm Diameter – 2x70mmWidth                         |
| Rotation Speed                     | Not Available                                                               |
| Rotation Drive Motor               | Not Available                                                               |
| Rotation Drive Control             | Not Available                                                               |
| Travel Car(Rail Car)               | No                                                                          |
| Travel Car Speed                   | Not Available                                                               |
| Travel Car Drive                   | Not Available                                                               |
| Electrical Panel                   | No                                                                          |
| Incoming Supply                    | No                                                                          |
| Control Unit                       | Telemecanique hand pendant with 5 mt cable protected in flexible steel hose |
| Colour                             | RAL5005 – BLUE & RAL7032 – BEIGE / Texture Painting                         |
| Quantity                           | 1 unit                                                                      |
| Anti Creep                         | Not Available                                                               |