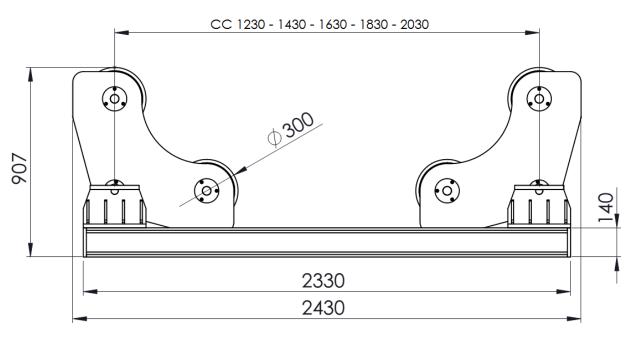

## **Technical Specifications – 10 Ton / DRIVE**

| Loading Capacity                   | 5 ton                                                                       |
|------------------------------------|-----------------------------------------------------------------------------|
| Rotation Capacity                  | 10 ton                                                                      |
| Vessel Size Min on 2 Wheels        | Ø400mm @ 60° included angle, @ 1230mm CC                                    |
| Vessel Size Minimum on 4 Wheels    | Ø980mm @ 32° included angle, @ 1230mm CC                                    |
| Vessel Size Maximum on 4 Wheels    | Ø2040mm @ 90° included angle, @ 2030mm CC                                   |
| Vessel Size Max. when self aligned | Ø4000mm @ 50° included angle, @ 2030mm CC                                   |
| Roller Type and Size               | Polyurethan Coating, 2x300mm Diameter – 2x70mmWidth                         |
| Rotation Speed                     | 125mm – 1250 mm /min @ 5 Hz – 50 Hz Range                                   |
| Rotation Drive Motor               | 2x AC 0,55 kW Motor                                                         |
| Rotation Drive Control             | AC 1,1 kW Inverter                                                          |
| Travel Car(Rail Car)               | No                                                                          |
| Travel Car Speed                   | Not Available                                                               |
| Travel Car Drive                   | Not Available                                                               |
| Electrical Panel                   | Yes                                                                         |
| Incoming Supply                    | 380V/400V, 3Ph, 50Hz @ 5 – 50 Hz                                            |
| Control Unit                       | Telemecanique hand pendant with 5 mt cable protected in flexible steel hose |
| Colour                             | RAL5005 – BLUE & RAL7032 – BEIGE / Texture Painting                         |
| Quantity                           | 1 unit                                                                      |
| Anti Creep                         | 1 unit included                                                             |

## **Technical Specifications – 10 Ton / IDLER**

| Loading Capacity                   | 5 ton                                                                       |
|------------------------------------|-----------------------------------------------------------------------------|
|                                    |                                                                             |
| Rotation Capacity                  | Not Available                                                               |
| Vessel Size Min on 2 Wheels        | Ø400mm @ 60° included angle, @ 1230mm CC                                    |
| Vessel Size Minimum on 4 Wheels    | Ø980mm @ 32° included angle, @ 1230mm CC                                    |
| Vessel Size Maximum on 4 Wheels    | Ø2040mm @ 90° included angle, @ 2030mm CC                                   |
| Vessel Size Max. when self aligned | Ø4000mm @ 50° included angle, @ 2030mm CC                                   |
| Roller Type and Size               | Polyurethan Coating, 2x300mm Diameter – 2x70mmWidth                         |
| Rotation Speed                     | Not Available                                                               |
| Rotation Drive Motor               | Not Available                                                               |
| Rotation Drive Control             | Not Available                                                               |
| Travel Car(Rail Car)               | No                                                                          |
| Travel Car Speed                   | Not Available                                                               |
| Travel Car Drive                   | Not Available                                                               |
| Electrical Panel                   | No                                                                          |
| Incoming Supply                    | No                                                                          |
| Control Unit                       | Telemecanique hand pendant with 5 mt cable protected in flexible steel hose |
| Colour                             | RAL5005 – BLUE & RAL7032 – BEIGE / Texture Painting                         |
| Quantity                           | 1 unit                                                                      |
| Anti Creep                         | Not Available                                                               |