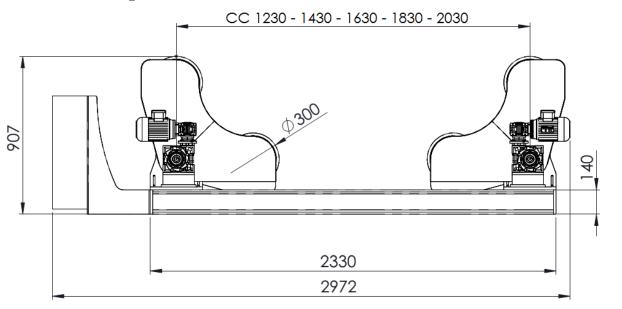

## **Technical Specifications – 10 Ton / DRIVE**

| Loading Capacity                   | 5 ton                                                                       |
|------------------------------------|-----------------------------------------------------------------------------|
| Rotation Capacity                  | 10 ton                                                                      |
| Vessel Size Min on 2 Wheels        | Ø400mm @ 60° included angle, @ 1230mm CC                                    |
| Vessel Size Minimum on 4 Wheels    | Ø980mm @ 32° included angle, @ 1230mm CC                                    |
| Vessel Size Maximum on 4 Wheels    | Ø2040mm @ 90° included angle, @ 2030mm CC                                   |
| Vessel Size Max. when self aligned | Ø4000mm @ 50° included angle, @ 2030mm CC                                   |
| Roller Type and Size               | Polyurethan Coating, 2x300mm Diameter – 2x70mmWidth                         |
| Rotation Speed                     | 125mm – 1250 mm /min @ 5 Hz – 50 Hz Range                                   |
| Rotation Drive Motor               | 2x AC 0,55 kW Motor                                                         |
| Rotation Drive Control             | AC 1,1 kW Inverter                                                          |
| Travel Car(Rail Car)               | No                                                                          |
| Travel Car Speed                   | Not Available                                                               |
| Travel Car Drive                   | Not Available                                                               |
| Electrical Panel                   | Yes                                                                         |
| Incoming Supply                    | 380V/400V, 3Ph, 50Hz @ 5 – 50 Hz                                            |
| Control Unit                       | Telemecanique hand pendant with 5 mt cable protected in flexible steel hose |
| Colour                             | RAL5005 – BLUE & RAL7032 – BEIGE / Texture Painting                         |
| Quantity                           | 1 unit                                                                      |
| Anti Creep                         | 1 unit included                                                             |

## **Technical Specifications – 10 Ton / IDLER**

| Loading Capacity                   | 5 ton                                                                       |
|------------------------------------|-----------------------------------------------------------------------------|
|                                    |                                                                             |
| Rotation Capacity                  | Not Available                                                               |
| Vessel Size Min on 2 Wheels        | Ø400mm @ 60° included angle, @ 1230mm CC                                    |
| Vessel Size Minimum on 4 Wheels    | Ø980mm @ 32° included angle, @ 1230mm CC                                    |
| Vessel Size Maximum on 4 Wheels    | Ø2040mm @ 90° included angle, @ 2030mm CC                                   |
| Vessel Size Max. when self aligned | Ø4000mm @ 50° included angle, @ 2030mm CC                                   |
| Roller Type and Size               | Polyurethan Coating, 2x300mm Diameter – 2x70mmWidth                         |
| Rotation Speed                     | Not Available                                                               |
| Rotation Drive Motor               | Not Available                                                               |
| Rotation Drive Control             | Not Available                                                               |
| Travel Car(Rail Car)               | No                                                                          |
| Travel Car Speed                   | Not Available                                                               |
| Travel Car Drive                   | Not Available                                                               |
| Electrical Panel                   | No                                                                          |
| Incoming Supply                    | No                                                                          |
| Control Unit                       | Telemecanique hand pendant with 5 mt cable protected in flexible steel hose |
| Colour                             | RAL5005 – BLUE & RAL7032 – BEIGE / Texture Painting                         |
| Quantity                           | 1 unit                                                                      |
| Anti Creep                         | Not Available                                                               |